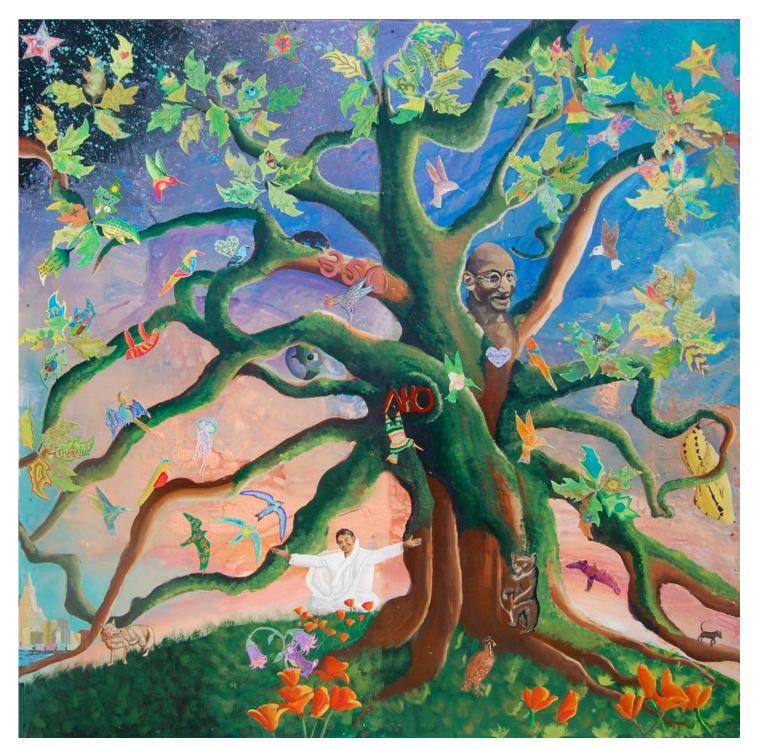

## AHO Task Force Team Story

The "Seasons of Hope Singing Tree" traveling mural is the vision and inspiration of the AHO Youth Task Force Team, comprised of homeless and at-risk youth served by Ambassadors of Hope and Opportunity (AHO). The mural is the culmination of a year-long process where the youth Team engaged 30 private, public, alternative high schools, middle schools and colleges and 12,000 youth from 50 countries to participate and bring awareness to crisis of youth homelessness and the plight of the planet.