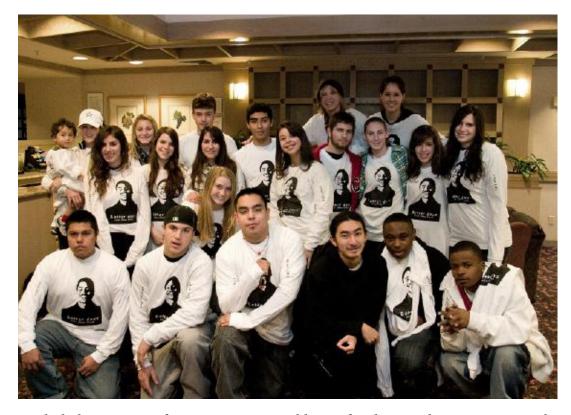

## AHO Task Force Team Story

The "Seasons of Hope Singing Tree" traveling mural is the vision and inspiration of the AHO Youth Task Force Team, comprised of homeless and at-risk youth served by Ambassadors of Hope and Opportunity (AHO). The mural is the culmination of a year-long process where the youth Team engaged 30 private, public, alternative high schools, middle schools and colleges and 12,000 youth from 50 countries to participate and bring awareness to crisis of youth homelessness and the plight of the planet.

The AHO Task Force Team was born in November 2007 when Kevin Ippolito, Amy Phelan, Mario Rangel and Ali Fadef wanted to "give back" for the help they had received. Their mission was to unite young people ages 16 to 25 in Marin, that were previously homeless, at-risk of homelessness and other socially conscious youth from all socioeconomic backgrounds with the goal of designing

youth-led projects to foster awareness and bring funding to the organization that was helping them succeed.

In 5 years, this team has grown to over 25 members. They have produced dozens of successful projects and engaged the community and businesses to create awareness about youth homelessness in Marin. A few of those projects include; 8 Car Washes for a Cause, the first ever Youth Connect (where they brought together all the resources a homeless young person would need in one location), Youth Concert, Festival for a Cause and the first youth-Đled Marin County homeless census. In 2011, Andrea Perleson, a former homeless youth, was chosen to represent Marin County in the Donald Trump Miss CA Pageant with a platform of youth homelessness.