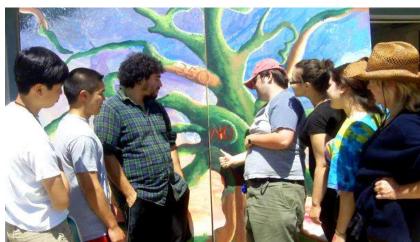

## AHO Task Force Team Story

The "Seasons of Hope Singing Tree" traveling mural is the vision and inspiration of the AHO Youth Task Force Team, comprised of homeless and at-risk youth served by Ambassadors of Hope and Opportunity (AHO). The mural is the culmination of a year-long process where the youth Team engaged 30 private, public, alternative high schools, middle schools and colleges and 12,000 youth from 50 countries to participate and bring awareness to crisis of youth homelessness and the plight of the planet.

youth-led projects to foster awareness and bring funding to the organization that was helping them succeed.

In 5 years, this team has grown to over 25 members. They have produced dozens of successful projects and engaged the community and businesses to create awareness about youth homelessness in Marin. A few of those projects include; 8 Car Washes for a Cause, the first ever Youth Connect (where they brought together all the resources a homeless young person would need in one location), Youth Concert, Festival for a Cause and the first youth-Đled Marin County homeless census. In 2011, Andrea Perleson, a former homeless youth, was chosen to represent Marin County in the Donald Trump Miss CA Pageant with a platform of youth homelessness.