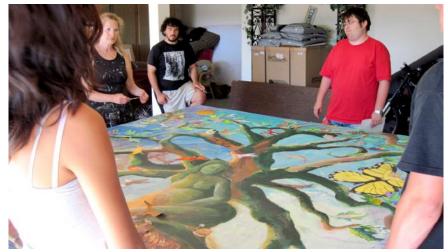

## AHO Task Force Team Story

The "Seasons of Hope Singing Tree" traveling mural is the vision and inspiration of the AHO Youth Task Force Team, comprised of homeless and at-risk youth served by Ambassadors of Hope and Opportunity (AHO). The mural is the culmination of a year-long process where the youth Team engaged 30 private, public, alternative high schools, middle schools and colleges and 12,000 youth from 50 countries to participate and bring awareness to crisis of youth homelessness and the plight of the planet.

youth-led projects to foster awareness and bring funding to the organization that was helping them succeed.

In 5 years, this team has grown to over 25 members. They have produced dozens of successful projects and engaged the community and businesses to create awareness about youth homelessness in Marin. A few of those projects include; 8 Car Washes for a Cause, the first ever Youth Connect (where they brought together all the resources a homeless young person would need in one location), Youth Concert, Festival for a Cause and the first youth-Đled Marin County homeless census. In 2011, Andrea Perleson, a former homeless youth, was chosen to represent Marin County in the Donald Trump Miss CA Pageant with a platform of youth homelessness.