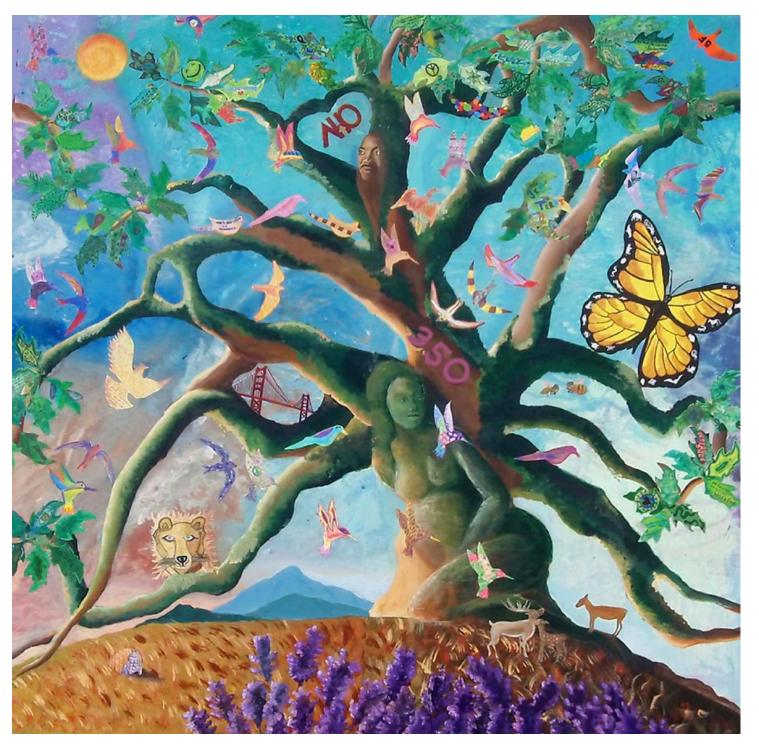

Seasons of Hope Singing Tree Mural 2013 Calendar

"Winter of Wellness"

## AHO Task Force Team Story

The "Seasons of Hope Singing Tree" traveling mural is the vision and inspiration of the AHO Youth Task Force Team, comprised of homeless and at-risk youth served by Ambassadors of Hope and Opportunity (AHO). The mural is the culmination of a year-long process where the youth Team engaged 30 private, public, alternative high schools, middle schools and colleges and 12,000 youth from 50 countries to participate and bring awareness to crisis of youth homelessness and the plight of the planet.