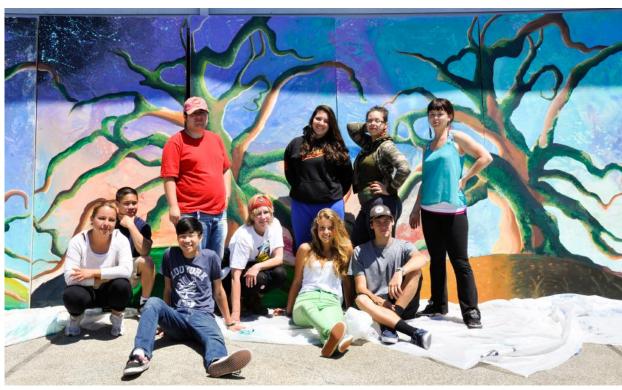

## AHO Task Force Team Story

The "Seasons of Hope Singing Tree" traveling mural is the vision and inspiration of the AHO Youth Task Force Team, comprised of homeless and at-risk youth served by Ambassadors of Hope and Opportunity (AHO). The mural is the culmination of a year-long process where the youth Team engaged 30 private, public, alternative high schools, middle schools and colleges and 12,000 youth from 50 countries to participate and bring awareness to crisis of youth homelessness and the plight of the planet.