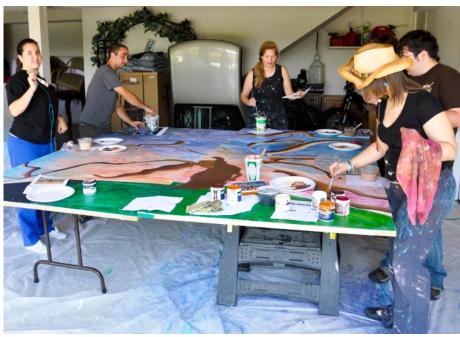

## AHO Task Force Team Story

The "Seasons of Hope Singing Tree" traveling mural is the vision and inspiration of the AHO Youth Task Force Team, comprised of homeless and at-risk youth served by Ambassadors of Hope and Opportunity (AHO). The mural is the culmination of a year-long process where the youth Team engaged 30 private, public, alternative high schools, middle schools and colleges and 12,000 youth from 50 countries to participate and bring awareness to crisis of youth homelessness and the plight of the planet.

youth-led projects to foster awareness and bring funding to the organization that was helping them succeed.

In 5 years, this team has grown to over 25 members. They have produced dozens of successful projects and engaged the community and businesses to create awareness about youth homelessness in Marin. A few of those projects include; 8 Car Washes for a Cause, the first ever Youth Connect (where they brought together all the resources a homeless young person would need in one location), Youth Concert, Festival for a Cause and the first youth-Đled Marin County homeless census. In 2011, Andrea Perleson, a former homeless youth, was chosen to represent Marin County in the Donald Trump Miss CA Pageant with a platform of youth homelessness.