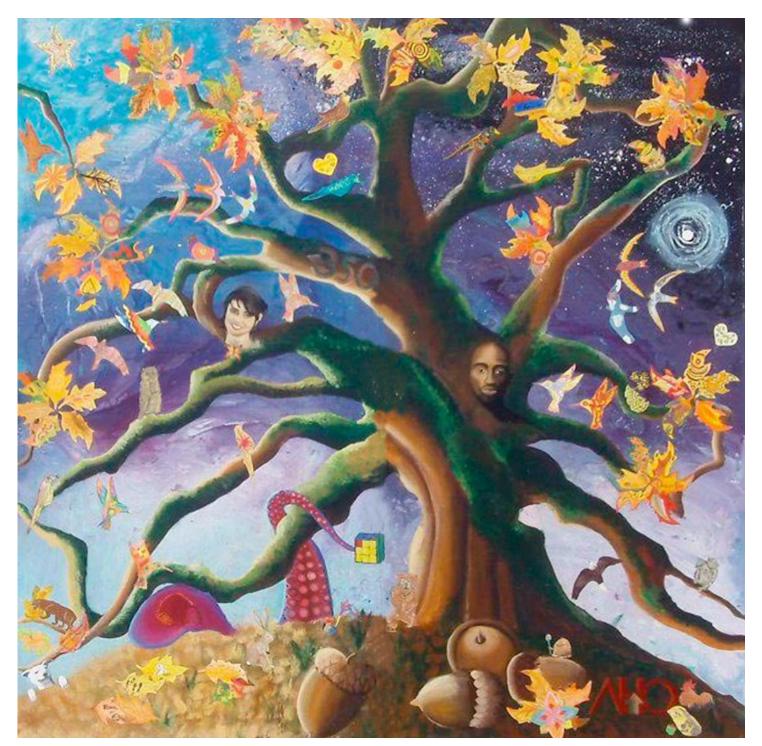

Seasons of Hope Singing Tree Mural 2013 Calendar

"Winter of Wellness"

## AHO Task Force Team Story

The "Seasons of Hope Singing Tree" traveling mural is the vision and inspiration of the AHO Youth Task Force Team, comprised of homeless and at-risk youth served by Ambassadors of Hope and Opportunity (AHO). The mural is the culmination of a year-long process where the youth Team engaged 30 private, public, alternative high schools, middle schools and colleges and 12,000 youth from 50 countries to participate and bring awareness to crisis of youth homelessness and the plight of the planet.