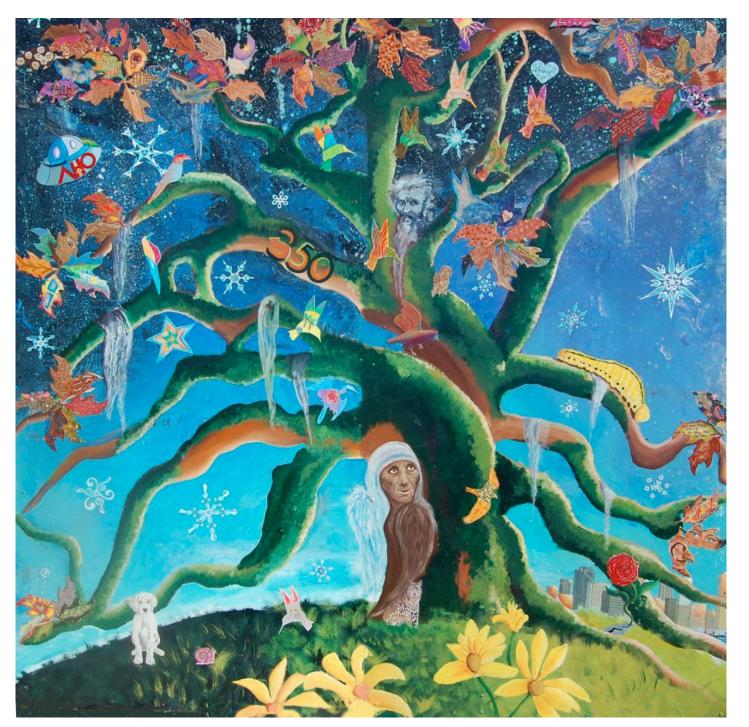

## AHO Task Force Team Story

The "Seasons of Hope Singing Tree" traveling mural is the vision and inspiration of the AHO Youth Task Force Team, comprised of homeless and at-risk youth served by Ambassadors of Hope and Opportunity (AHO). The mural is the culmination of a year-long process where the youth Team engaged 30 private, public, alternative high schools, middle schools and colleges and 12,000 youth from 50 countries to participate and bring awareness to crisis of youth homelessness and the plight of the planet.

The AHO Task Force Team was born in November 2007 when Kevin Ippolito, Amy Phelan, Mario Rangel and Ali Fadef wanted to "give back" for the help they had received. Their mission was to unite young people ages 16 to 25 in Marin, that were previously homeless, at-risk of homelessness and other socially conscious youth from all socioeconomic backgrounds with the goal of designing

youth-led projects to foster awareness and bring funding to the organization that was helping them succeed.

In 5 years, this team has grown to over 25 members. They have produced dozens of successful projects and engaged the community and businesses to create awareness about youth homelessness in Marin. A few of those projects include; 8 Car Washes for a Cause, the first ever Youth Connect (where they brought together all the resources a homeless young person would need in one location), Youth Concert, Festival for a Cause and the first youth-Đled Marin County homeless census. In 2011, Andrea Perleson, a former homeless youth, was chosen to represent Marin County in the Donald Trump Miss CA Pageant with a platform of youth homelessness.