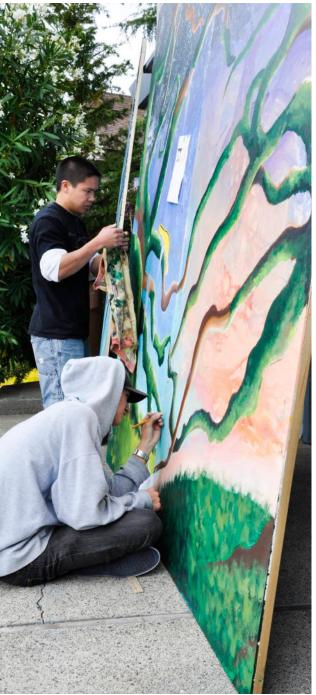

## AHO Task Force Team Story

The "Seasons of Hope Singing Tree" traveling mural is the vision and inspiration of the AHO Youth Task Force Team, comprised of homeless and at-risk youth served by Ambassadors of Hope and Opportunity (AHO). The mural is the culmination of a year-long process where the youth Team engaged 30 private, public, alternative high schools, middle schools and colleges and 12,000 youth from 50 countries to participate and bring awareness to crisis of youth homelessness and the plight of the planet.