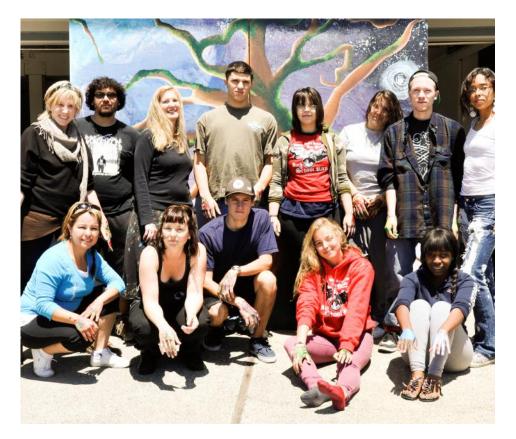

## AHO Task Force Team Story

The "Seasons of Hope Singing Tree" traveling mural is the vision and inspiration of the AHO Youth Task Force Team, comprised of homeless and at-risk youth served by Ambassadors of Hope and Opportunity (AHO). The mural is the culmination of a year-long process where the youth Team engaged 30 private, public, alternative high schools, middle schools and colleges and 12,000 youth from 50 countries to participate and bring awareness to crisis of youth homelessness and the plight of the planet.

youth-led projects to foster awareness and bring funding to the organization that was helping them succeed.

In 5 years, this team has grown to over 25 members. They have produced dozens of successful projects and engaged the community and businesses to create awareness about youth homelessness in Marin. A few of those projects include; 8 Car Washes for a Cause, the first ever Youth Connect (where they brought together all the resources a homeless young person would need in one location), Youth Concert, Festival for a Cause and the first youth-Đled Marin County homeless census. In 2011, Andrea Perleson, a former homeless youth, was chosen to represent Marin County in the Donald Trump Miss CA Pageant with a platform of youth homelessness.