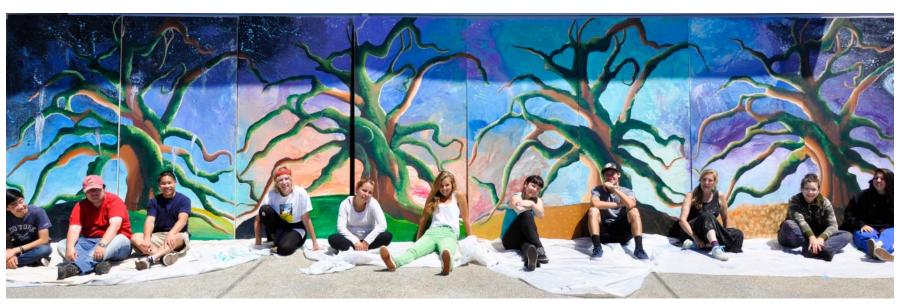

## AHO Task Force Team Story

The "Seasons of Hope Singing Tree" traveling mural is the vision and inspiration of the AHO Youth Task Force Team, comprised of homeless and at-risk youth served by Ambassadors of Hope and Opportunity (AHO). The mural is the culmination of a year-long process where the youth Team engaged 30 private, public, alternative high schools, middle schools and colleges and 12,000 youth from 50 countries to participate and bring awareness to crisis of youth homelessness and the plight of the planet.