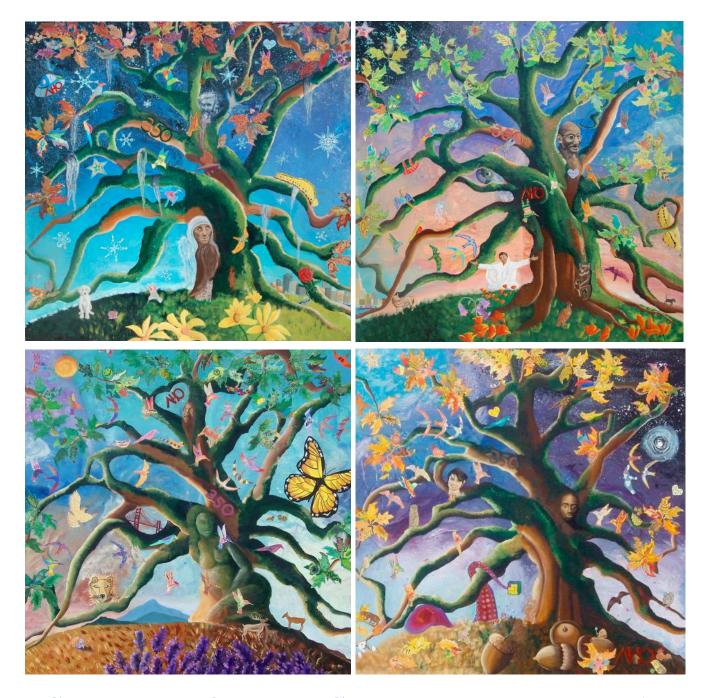

## AHO Task Force Team Story

The "Seasons of Hope Singing Tree" traveling mural is the vision and inspiration of the AHO Youth Task Force Team, comprised of homeless and at-risk youth served by Ambassadors of Hope and Opportunity (AHO). The mural is the culmination of a year-long process where the youth Team engaged 30 private, public, alternative high schools, middle schools and colleges and 12,000 youth from 50 countries to participate and bring awareness to crisis of youth homelessness and the plight of the planet.

The AHO Task Force Team was born in November 2007 when Kevin Ippolito, Amy Phelan, Mario Rangel and Ali Fadef wanted to "give back" for the help they had received. Their mission was to unite young people ages 16 to 25 in Marin, that were previously homeless, at-risk of homelessness and other socially conscious youth from all socioeconomic backgrounds with the goal of designing

youth-led projects to foster awareness and bring funding to the organization that was helping them succeed.

In 5 years, this team has grown to over 25 members. They have produced dozens of successful projects and engaged the community and businesses to create awareness about youth homelessness in Marin. A few of those projects include; 8 Car Washes for a Cause, the first ever Youth Connect (where they brought together all the resources a homeless young person would need in one location), Youth Concert, Festival for a Cause and the first youth-Đled Marin County homeless census. In 2011, Andrea Perleson, a former homeless youth, was chosen to represent Marin County in the Donald Trump Miss CA Pageant with a platform of youth homelessness.