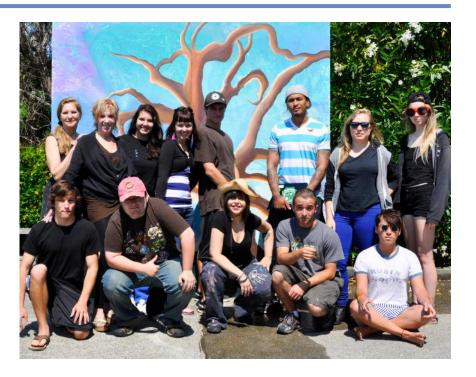

## AHO Task Force Team Story

The "Seasons of Hope Singing Tree" traveling mural is the vision and inspiration of the AHO Youth Task Force Team, comprised of homeless and at-risk youth served by Ambassadors of Hope and Opportunity (AHO). The mural is the culmination of a year-long process where the youth Team engaged 30 private, public, alternative high schools, middle schools and colleges and 12,000 youth from 50 countries to participate and bring awareness to crisis of youth homelessness and the plight of the planet.

youth-led projects to foster awareness and bring funding to the organization that was helping them succeed.

In 5 years, this team has grown to over 25 members. They have produced dozens of successful projects and engaged the community and businesses to create awareness about youth homelessness in Marin. A few of those projects include; 8 Car Washes for a Cause, the first ever Youth Connect (where they brought together all the resources a homeless young person would need in one location), Youth Concert, Festival for a Cause and the first youth-Đled Marin County homeless census. In 2011, Andrea Perleson, a former homeless youth, was chosen to represent Marin County in the Donald Trump Miss CA Pageant with a platform of youth homelessness.