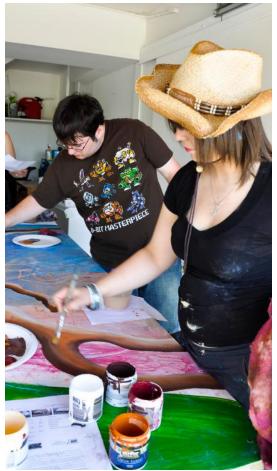

## AHO Task Force Team Story

The "Seasons of Hope Singing Tree" traveling mural is the vision and inspiration of the AHO Youth Task Force Team, comprised of homeless and at-risk youth served by Ambassadors of Hope and Opportunity (AHO). The mural is the culmination of a year-long process where the youth Team engaged 30 private, public, alternative high schools, middle schools and colleges and 12,000 youth from 50 countries to participate and bring awareness to crisis of youth homelessness and the plight of the planet.

youth-led projects to foster awareness and bring funding to the organization that was helping them succeed.

In 5 years, this team has grown to over 25 members. They have produced dozens of successful projects and engaged the community and businesses to create awareness about youth homelessness in Marin. A few of those projects include; 8 Car Washes for a Cause, the first ever Youth Connect (where they brought together all the resources a homeless young person would need in one location), Youth Concert, Festival for a Cause and the first youth-Đled Marin County homeless census. In 2011, Andrea Perleson, a former homeless youth, was chosen to represent Marin County in the Donald Trump Miss CA Pageant with a platform of youth homelessness.